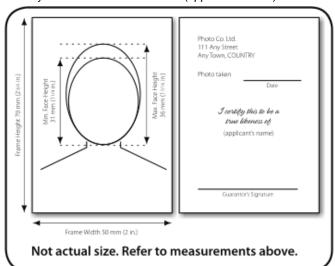

## Photo Specifications

Your passport application will be rejected if your photos do not meet the following specifications:

## **IMAGE INFORMATION**

- Photos must be taken with uniform lighting and not show shadows or flash reflection on the face and head. Photos with shadows on the face or background are unacceptable.
- Photos must show a full front view of the face with both edges of the face showing clearly. The face and shoulders must be centred in the photo and squared to the camera.
- Eyes must be open and clearly visible. Glasses, including tinted ones with prescription, may be worn as long as the eyes are clearly visible. Sunglasses are unacceptable.
- Facial expression must be neutral (not frowning or smiling) with the mouth closed.
- The image must be clear, sharp and in focus.
- Photos must be taken against a plain, uniform, white or light-coloured background.
- Photos must reflect/represent natural skin tones.
- The length from chin to crown of head (natural top of head) must be between 31 mm and 36 mm (1 1/4 in. and 1 7/16 in.).
- Hats and other head coverings are not permitted except when worn for religious or medical reasons and only if the full facial features are clearly visible.
- Black and white or colour photos are acceptable.
- Photos must be originals, not taken from any existing photo, and must have been taken within the last 12 months.

## **QUANTITY AND FORMAT**

• Two (2) identical unaltered photos produced from the same film or from the same electronic file capturing the digital image.

# SIZE AND PAPER

- The photos must measure 50 mm x 70 mm in size (2 in. wide x 2 3/4 in. high).
- · Heavy weight paper is unacceptable.
- Photos must be printed on plain, high quality photographic paper.

## PHOTOGRAPHER AND GUARANTOR

- Photos must be taken by a commercial photographer.
- The name of the photographer or studio, the address and the date the photo was taken (not the date the photo was printed) must be provided directly on the back of one photo (see illustration).
- The guarantor must clearly write on the back of **one (1)** photo: "I certify this to be a true likeness of (applicant's name)".